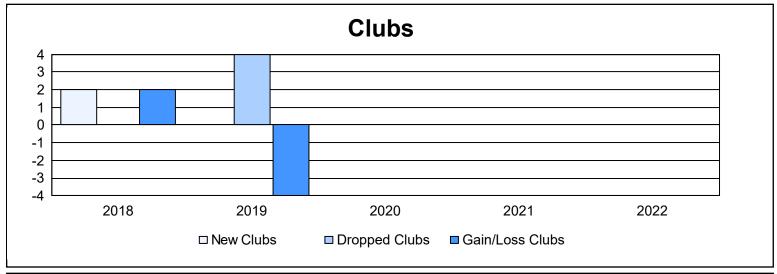

District 14 N As of June 2022 Cumulative

| Year      | New<br>Clubs | Dropped<br>Clubs | Gain/<br>Loss<br>Clubs | New<br>Members | Charter<br>Members | Reinstate<br>Members | Transfer<br>Members | Total<br>Member<br>Added | Total<br>Members<br>Dropped | Gain/<br>Loss<br>Members |
|-----------|--------------|------------------|------------------------|----------------|--------------------|----------------------|---------------------|--------------------------|-----------------------------|--------------------------|
| 2017-2018 | 2            | 0                | 2                      | 89             | 42                 | 4                    | 7                   | 142                      | 136                         | 6                        |
| 2018-2019 | 0            | 4                | -4                     | 56             | 0                  | 3                    | 8                   | 67                       | 189                         | -122                     |
| 2019-2020 | 0            | 0                | 0                      | 63             | 0                  | 4                    | 18                  | 85                       | 99                          | -14                      |
| 2020-2021 | 0            | 0                | 0                      | 71             | 0                  | 2                    | 5                   | 78                       | 68                          | 10                       |
| 2021-2022 | 0            | 0                | 0                      | 100            | 0                  | 0                    | 2                   | 102                      | 95                          | 7                        |
| Average   | 0            | 1                | 0                      | 76             | 8                  | 3                    | 8                   | 95                       | 117                         | -23                      |